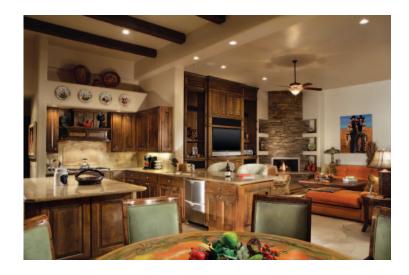

Designed for those who have a passion for entertaining large social gatherings or intimate soirces, the kitchen accommodates multiple cooks with free form counters and three custom pantries. The dining room's wall of glass opens to all fresco dining in the alluring covered front courtyard. The evening mood is enriched with the courtyard's fireplace and the sparkle of city lights.