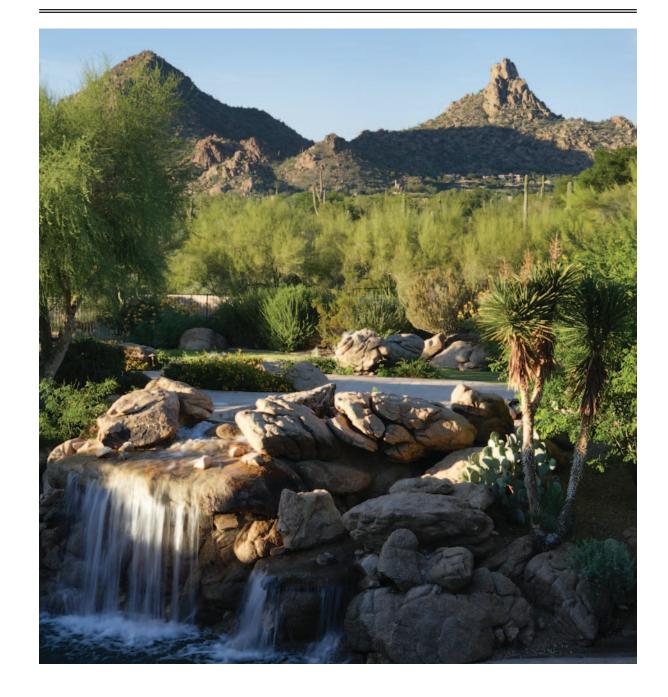

ESTATE AT "THE PEAK"

Awe-Inspiring Pinnacle Peak Views

ICONIC VIEWS OF PINNACLE PEAK TAKE CENTER STAGE AT THE PERSONAL HOME OF A CUSTOM HOMEBUILDER AND A DESIGNER. THE OWNERS' PROFESSIONAL COLLABORATION, SOURCING OF FINE MATERIALS, AND SELECTION OF TALENTED CRAFTSMEN CREATED THIS FOUR PLUS ACRE GATED ESTATE.

The great room boasts the grandeur of 20-foot high ceilings with rough sawn beams, a stacked stone fireplace and walls of glass that open to create the sophisticated fusion of lush grounds, luxe pool, and Pinnacle Peak view. Dramatic boulders, enlivened with cascading water, blends Pinnacle Peak to the pool. Nighttime allure is created with dancing flames from the fire pit nestled within the boulders.