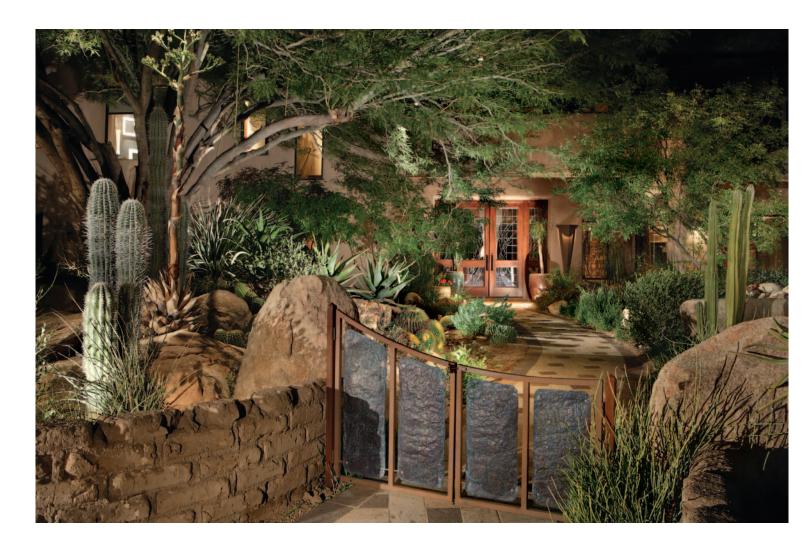

## PRIVATELY GATED AT THE PEAK

The enchanting front courtyard is wrapped with an authentic adobe wall and an artisan built gate. The exquisite water feature provides tranquil movement through the architecturally designed cacti garden. A grand front door and other glassworks throughout the home are the clever design of Scottsdale's Sam Terry.