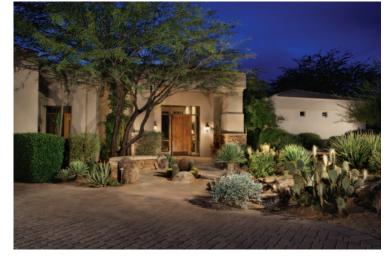

## PRIVATELY GATED AT THE PEAK

The enchanting front courtyard is wrapped with an authentic adobe wall and an artisan built gate. The exquisite water feature provides tranquil movement through the architecturally designed cacti garden. A grand front door and other glassworks throughout the home are the clever design of Scottsdale's Sam Terry.