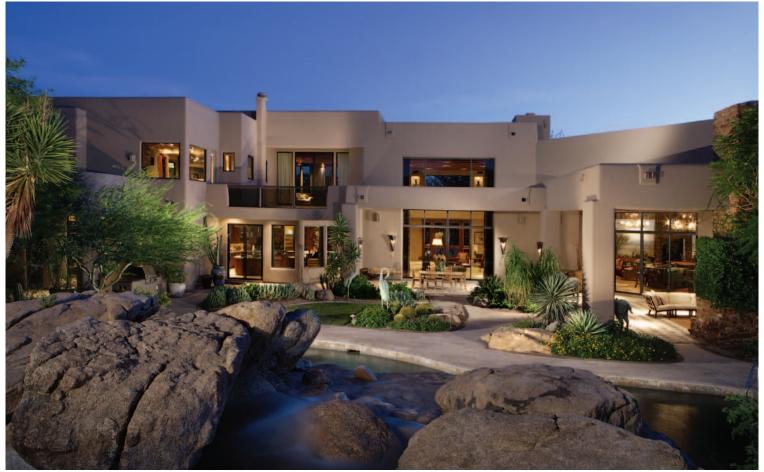

The great room boasts the grandeur of 20-foot high ceilings with rough sawn beams, a stacked stone fireplace and walls of glass that open to create the sophisticated fusion of lush grounds, luxe pool, and Pinnacle Peak view. Dramatic boulders, enlivened with cascading water, blends Pinnacle Peak to the pool. Nighttime allure is created with dancing flames from the fire pit nestled within the boulders.