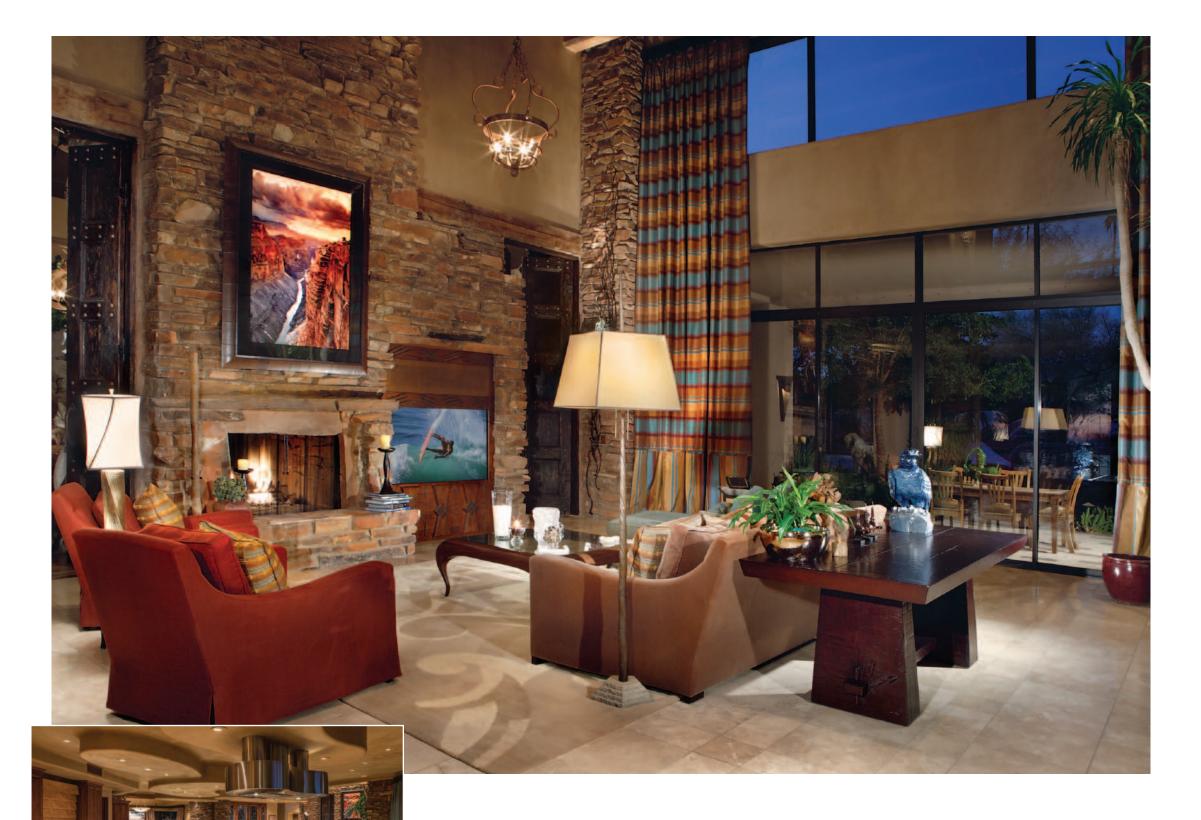

The great room boasts the grandeur of 20-foot high ceilings with rough sawn beams, a stacked stone fireplace and walls of glass that open to create the sophisticated fusion of lush grounds, luxe pool, and Pinnacle Peak view. Dramatic boulders, enlivened with cascading water, blends Pinnacle Peak to the pool. Nighttime allure is created with dancing flames from the fire pit nestled within the boulders.