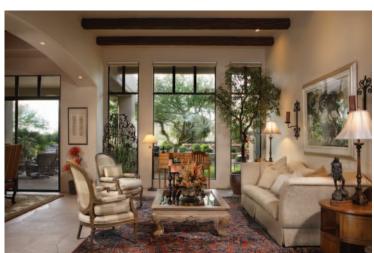

The great room boasts the grandeur of 20-foot high ceilings with rough sawn beams, a stacked stone fireplace and walls of glass that open to create the sophisticated fusion of lush grounds, luxe pool, and Pinnacle Peak view. Dramatic boulders, enlivened with cascading water, blends Pinnacle Peak to the pool. Nighttime allure is created with dancing flames from the fire pit nestled within the boulders.