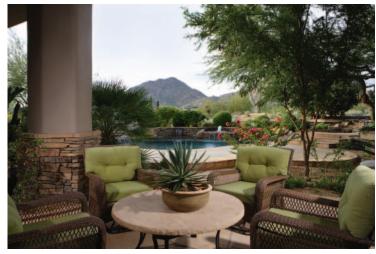

## ON THE COURSE AT DESERT HIGHLANDS

This clean-lined custom home is situated on a Desert Highlands fairway with dramatic and intimate views of Pinnacle Peak. The home takes full advantage of its location with a gentle curved deep covered patio that wraps the full length of the home and cradles the heated pool and spa to showcase the Pinnacle Peak view. From the kiva fireplace, city lights can be enjoyed. Breath catching moments are created throughout the house as the walls of glass capture these stunning views.

The great room boasts the grandeur of 20-foot high ceilings with rough sawn beams, a stacked stone fireplace and walls of glass that open to create the sophisticated fusion of lush grounds, luxe pool, and Pinnacle Peak view. Dramatic boulders, enlivened with cascading water, blends Pinnacle Peak to the pool. Nighttime allure is created with dancing flames from the fire pit nestled within the boulders.