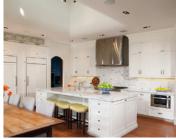

## COVETED PARADISE VALLEY ESTATE

PARADISE VALLEY, ARIZONA | UNITED STATES

This coveted Paradise Valley estate was built in 2012 after being artfully orchestrated with exceptional care and skill by builder G M Hunt, architect Clay Scrivner, and designer Terese Messina. Taking advantage of the sprawling 1.4-acre privately gated estate, this home captures views of Mummy Mountain while providing exceptional privacy. Functionality, style, and authenticity were at the core of this home's elegant design. Custom millwork, clerestory windows, striking light fixtures, groin vaulted ceilings, agate counters and marble floors are tailored to each leaving space to create a mix of intimate living spaces and inviting entertaining areas. Its signature curved hallway lined with a series of stately arched French glass-doors opens the home to the expansive grounds flanked with bursts of white rose blossoms and citrus trees. With its stylized lines and timeless, intricate craftsmanship, this elegant home is of unsurpassed quality in the sought after 85253 zip code.