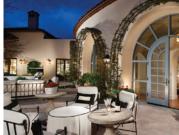

## COVETED PARADISE VALLEY ESTATE

PARADISE VALLEY, ARIZONA | UNITED STATES

This coveted Paradise Valley estate was built in 2012 after being artfully orchestrated with exceptional care and skill by builder G M Hunt, architect Clay Scrivner, and designer Terese Messina. Taking advantage of the sprawling 1.4-acre privately gated estate, this home captures views of Mummy Mountain while providing exceptional privacy. Functionality, style, and authenticity were at the core of this home's elegant design. Custom millwork, clerestory windows, striking light fixtures, groin vaulted ceilings, agate counters and marble floors are tailored to each leaving space to create a mix of intimate living spaces and inviting entertaining areas. Its signature curved hallway lined with a series of stately arched French glass-doors opens the home to the expansive grounds flanked with bursts of white rose blossoms and citrus trees. With its stylized lines and timeless, intricate craftsmanship, this elegant home is of unsurpassed quality in the sought after 85253 zip code.