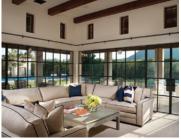

## COVETED PARADISE VALLEY ESTATE

PARADISE VALLEY, ARIZONA | UNITED STATES

This coveted Paradise Valley estate was built in 2012 after being artfully orchestrated with exceptional care and skill by builder G M Hunt, architect Clay Scrivner, and designer Terese Messina. Taking advantage of the sprawling 1.4-acre privately gated estate, this home captures views of Mummy Mountain while providing exceptional privacy. Functionality, style, and authenticity were at the core of this home's elegant design. Custom millwork, clerestory windows, striking light fixtures, groin vaulted ceilings, agate counters and marble floors are tailored to each leaving space to create a mix of intimate living spaces and inviting entertaining areas. Its signature curved hallway lined with a series of stately arched French glass-doors opens the home to the expansive grounds flanked with bursts of white rose blossoms and citrus trees. With its stylized lines and timeless, intricate craftsmanship, this elegant home is of unsurpassed quality in the sought after 85253 zip code.