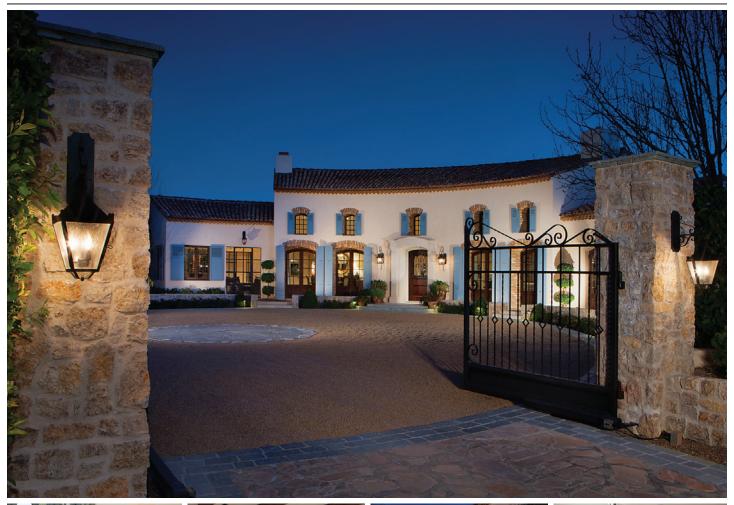

## COVETED PARADISE VALLEY ESTATE

PARADISE VALLEY, ARIZONA | UNITED STATES

This coveted Paradise Valley estate was built in 2012 after being artfully orchestrated with exceptional care and skill by builder G M Hunt, architect Clay Scrivner, and designer Terese Messina. Taking advantage of the sprawling 1.4-acre privately gated estate, this home captures views of Mummy Mountain while providing exceptional privacy. Functionality, style, and authenticity were at the core of this home's elegant design. Custom millwork, clerestory windows, striking light fixtures, groin vaulted ceilings, agate counters and marble floors are tailored to each leaving space to create a mix of intimate living spaces and inviting entertaining areas. Its signature curved hallway lined with a series of stately arched French glass-doors opens the home to the expansive grounds flanked with bursts of white rose blossoms and citrus trees. With its stylized lines and timeless, intricate craftsmanship, this elegant home is of unsurpassed quality in the sought after 85253 zip code.